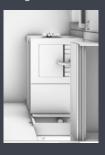

### The compressor refrigerator in a drawer. Built in for even more space in the kitchen.

The iSmove is top shelf. Our optional compressor refrigerator is top drawer. And that is exactly why we put its 138-litres of storage space and standardised restaurant-grade containers in a drawer. Which means fewer distracting individual elements and more open space.

Professional restaurant-grade container system in standardised sizes for individual customisation