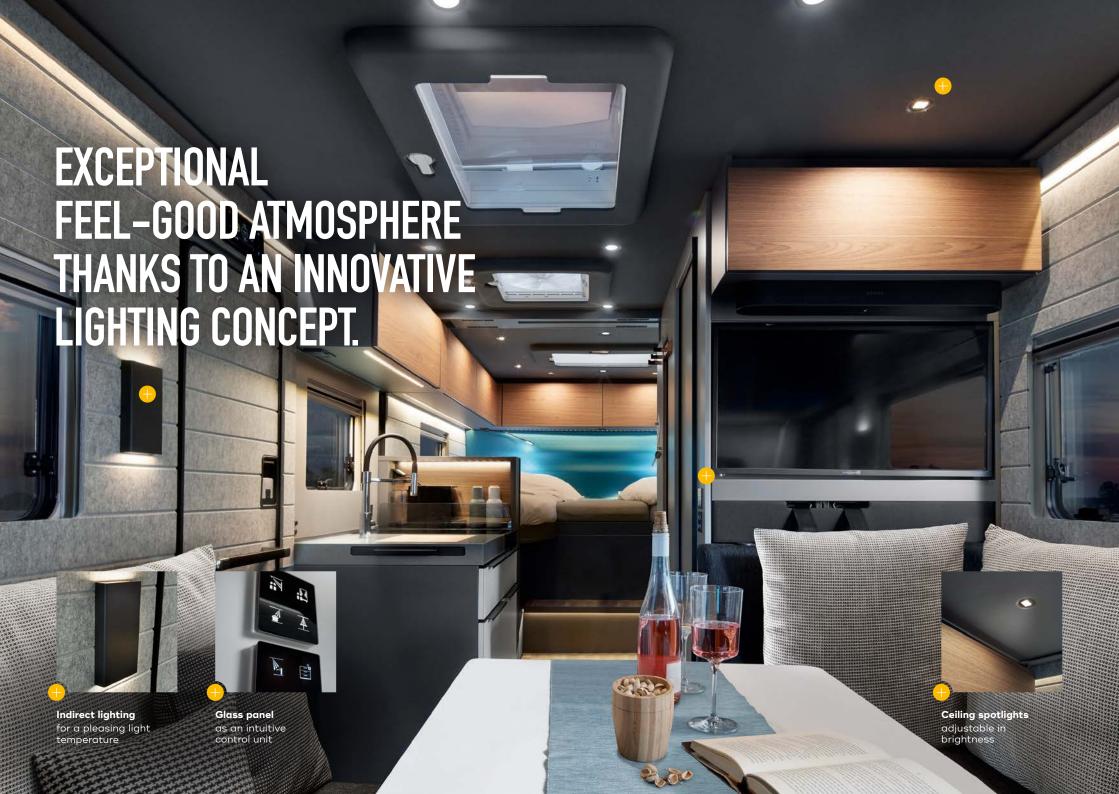

# **DARK CEILINGS MAKE ROOMS** FEEL SMALL.

### An anthracite ceiling for an extraordinary feel-good atmosphere.

After going all out with our clever features to significantly increase the amount of space inside, the anthracite ceiling now significantly increases the feel-good factor. Together with the felt walls, it provides a harmonious atmosphere during the day, while its indirect lighting creates a relaxed atmosphere in the evening.

### Acoustic walls made of sustainable felt for natural ambient sound.

The optional felt walls in the iSmove perfectly complete the sense of space. After all, the clear lines of sight only make sense if your ears give the same feedback. Namely fantastic ambient sound that takes the feel-good atmosphere of the iSmove to the next level.

Acoustic felt\* for perfect ambient sound

**Smart microfibre** covering\* on the ceiling and skylight frames

32" TV\* for relaxed evenings

Sonos sound system\* for the optimal sound experience