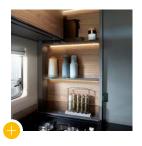

### An anthracite ceiling for an extraordinary feel-good atmosphere.

After going all out with our clever features to significantly increase the amount of space inside, the anthracite ceiling now significantly increases the feel-good factor. Together with the felt walls, it provides a harmonious atmosphere during the day, while its indirect lighting creates a relaxed atmosphere in the evening.

### Acoustic walls made of sustainable felt for natural ambient sound.

The optional felt walls in the iSmove perfectly complete the sense of space. After all, the clear lines of sight only make sense if your ears give the same feedback. Namely fantastic ambient sound that takes the feel-good atmosphere of the iSmove to the next level.