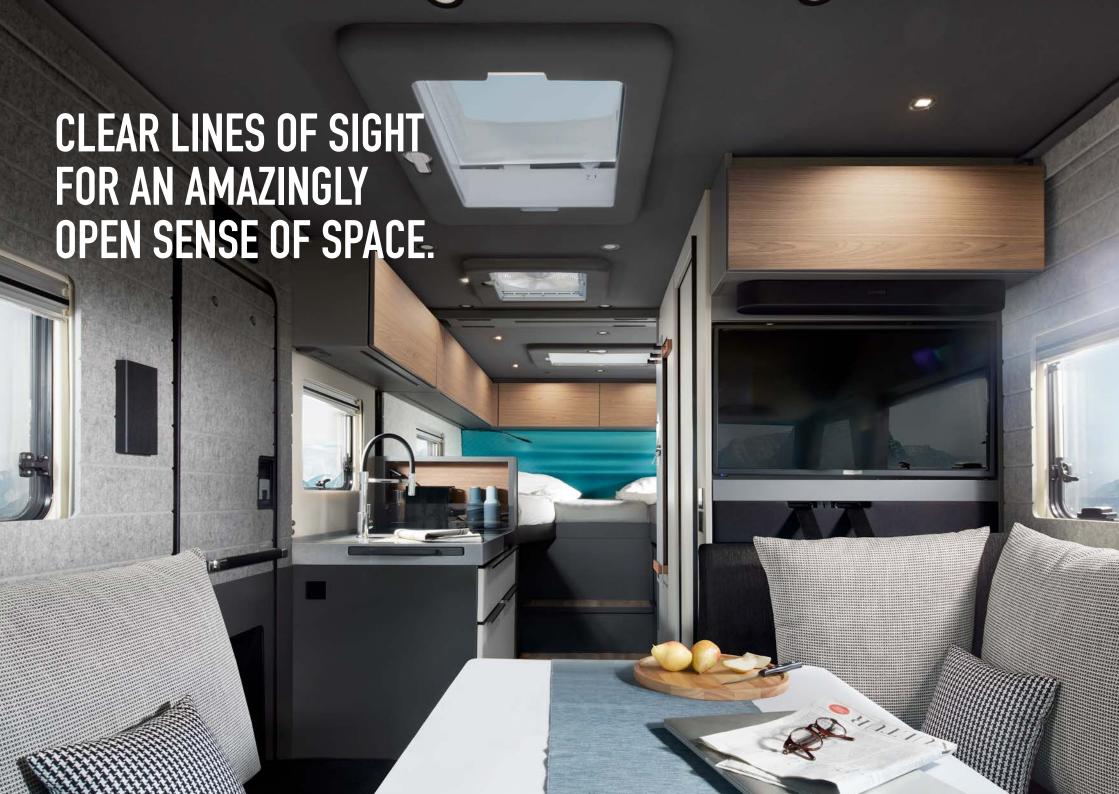

### An anthracite ceiling for an extraordinary feel-good atmosphere.

After going all out with our clever features to significantly increase the amount of space inside, the anthracite ceiling now significantly increases the feel-good factor. Together with the felt walls, it provides a harmonious atmosphere during the day, while its indirect lighting creates a relaxed atmosphere in the evening.

### Acoustic walls made of sustainable felt for natural ambient sound.

The optional felt walls in the iSmove perfectly complete the sense of space. After all, the clear lines of sight only make sense if your ears give the same feedback. Namely fantastic ambient sound that takes the feel-good atmosphere of the iSmove to the next level.