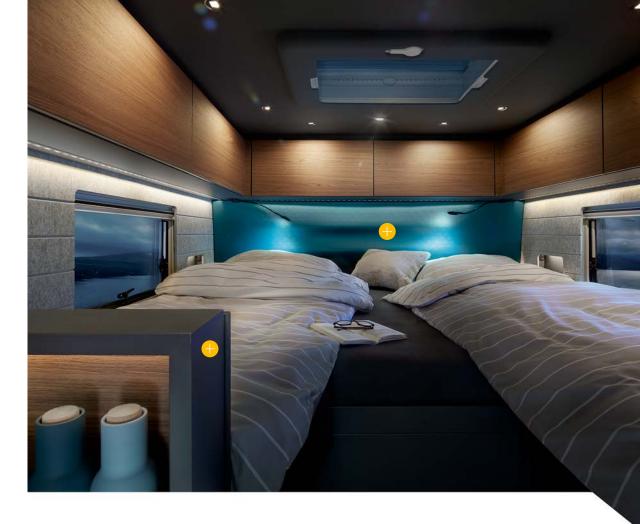

### Bigger sleeping area with more than two metres of bed length.

There is nothing like falling into bed after a long day of travel adventures. And it's even better when you don't need to worry about falling on the floor instead. Thanks to the extraordinarily generous size of the beds.

Sliding door and lifting shelf come together to flexibly separate the living and sleeping areas

Rear panel Available in four colours

Queen size bed Our 140x200 cm queen size bed is available as an alternative

# A LIFTING BED IS NOT ATTRACTIVE, BUT CONVENIENT.

### New slim-design lifting bed. You only see it when you need it.

Our new optional lifting bed is truly a sight to behold. Assuming you can find it. Thanks to its slim design, it simply disappears into the anthracite ceiling. We were so taken with the solution that we patented it.

**Smoothly transitions into the ceiling** For a harmonious sense of space.