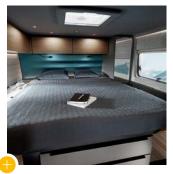

### Bigger sleeping area with more than two metres of bed length.

There is nothing like falling into bed after a long day of travel adventures. And it's even better when you don't need to worry about falling on the floor instead. Thanks to the extraordinarily generous size of the beds.

Sliding door and lifting shelf come together to flexibly separate the living and sleeping areas

Rear panel Available in four colours

Queen size bed Our 140x200 cm queen size bed is available as an alternative