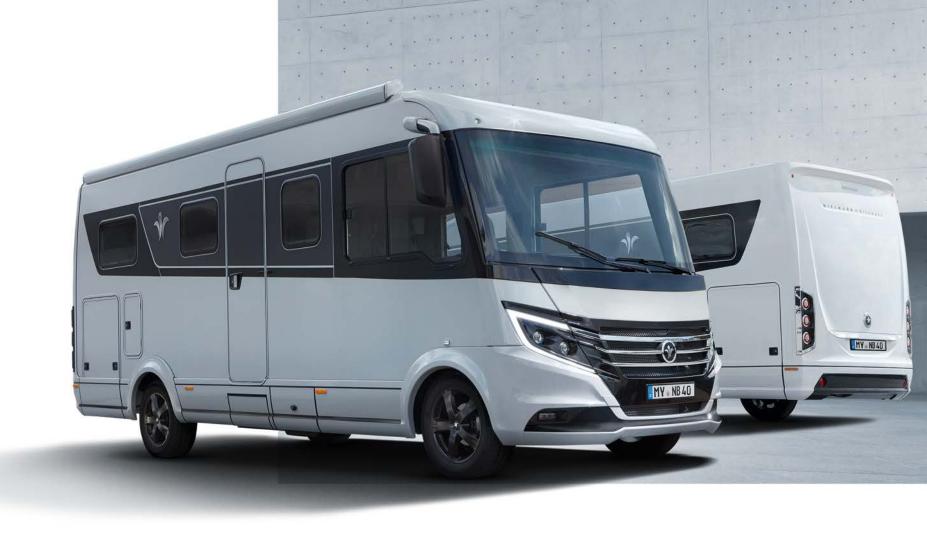

# BREAKING ALL THE RULES.

The new iSmove from Niesmann+Bischoff

# BREAKING ALL THE RULES.

"A motorhome with every conceivable form of comfort, room for up to five people, comfortable beds, a generous amount of storage and an astonishing payload does not exist with less than five tonnes."

That rule could have even been one of ours. But instead the new iSmove is one of ours. And it rewrites the rules. The solution was a brand new way of thinking. So new that we built a number of clever features in the new iSmove that are exclusive in the market. So good that we patented seven of them straight away. Take a look at the rest of the catalogue and let the new iSmove wow you. By the time you're done, there might be a few rules that no longer apply to you either.

# **DEFINITELY OUR DNA.**

Just one look suffices to know the new iSmove is from Niesmann+Bischoff. Unmistakable. With its modern, automotive design featuring sporty contours and characteristic convex and concave forms, the iSmove makes a striking statement in its class.