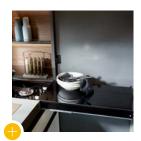

### Electric kitchen shelf

With the lifting kitchen shelf, all your cooking essentials are always at hand. And then disappear after you're done so you only see them when you need them. Sinks into obscurity. Electrically, of course.