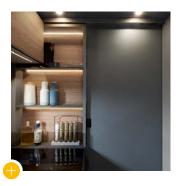

### An interior full of space. And ideas.

Where should we start? That was exactly what we asked ourselves while working on the interior. And the most important thing was to just keep going until we had maximised what we could get out of the existing space.

Lifting bed\* • · · · · · · · · · smoothly transitions into the ceiling

Rotating bench seat\* • adds two additional belted seats to the lounge area

Flexible bathroom • · · with a sliding wall

Transverse beds • · · · · · more than 200 cm long

Alternative queen size bed measuring 140x200 cm

 Bench seat (passenger side) optional with a folding seat

 Expandable kitchen\* in an L-kitchen desian

 Lifting shelf\* and sliding door to separate the sleeping and living areas

### The expandable kitchen. Grows to meet its challenges.

Just imagine a kitchen in a motorhome that only shows its true greatness when needed. And then basically disappears for the remaining 22 hours of the day. Just like the clever features in our optional premium kitchen package, which we've also alltrademarked.

### Electric kitchen shelf

With the lifting kitchen shelf, all your cooking essentials are always at hand. And then disappear after you're done so you only see them when you need them. Sinks into obscurity. Electrically, of course.