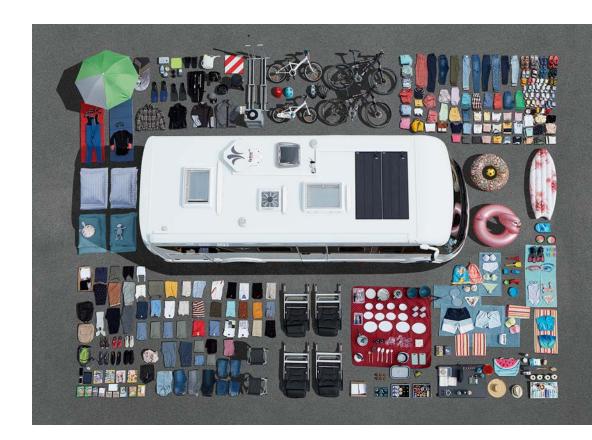

# WE REALLY WENT ALL OUT TO PROVIDE A SERIOUS AMOUNT OF STORAGE SPACE.

The iSmove not only gives you plenty of room, but also plenty of storage space for your luggage. And the corresponding payload so there's no need to leave anything behind.

**Exterior drawers\*** Storage space for anything you want to access quickly.

Rear garage Provides space for bicycles, surf boards and bulky items.