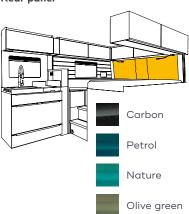

Sliding door and lifting shelf come together to flexibly separate the living and sleeping areas

Rear panel Available in four colours

Queen size bed Our 140x200 cm queen size bed is available as an alternative

### Rear panel

### Seat cushions

A variety of other designs are available in our configurator.

Cloth, grey

beige

Grey

Cloth, anthracite

Cloth, green

**Temptation** Sensation Leather, Leather, brown