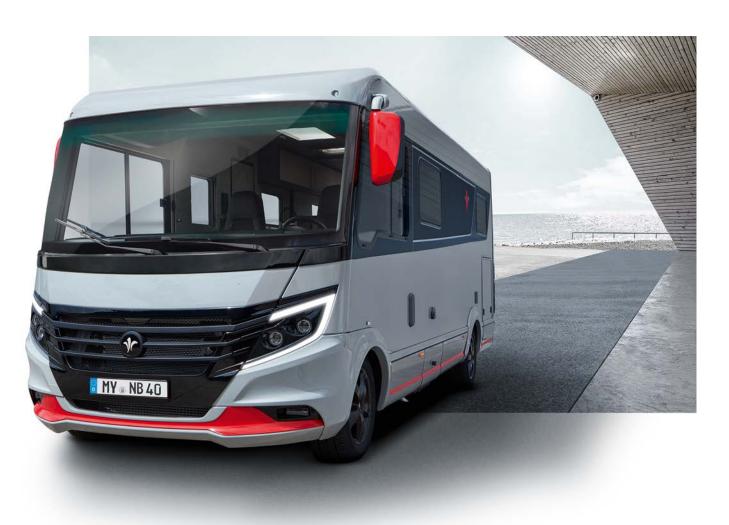

# **DEFINITELY OUR DNA.**

Just one look suffices to know the new iSmove is from Niesmann+Bischoff. Unmistakable. With its modern, automotive design featuring sporty contours and characteristic convex and concave forms, the iSmove makes a striking statement in its class.

# WE REALLY WENT ALL OUT TO PROVIDE A SERIOUS AMOUNT OF STORAGE SPACE.

The iSmove not only gives you plenty of room, but also plenty of storage space for your luggage. And the corresponding payload so there's no need to leave anything behind.

**Exterior drawers\*** Storage space for anything you want to access quickly.

Rear garage Provides space for bicycles, surf boards and bulky items.