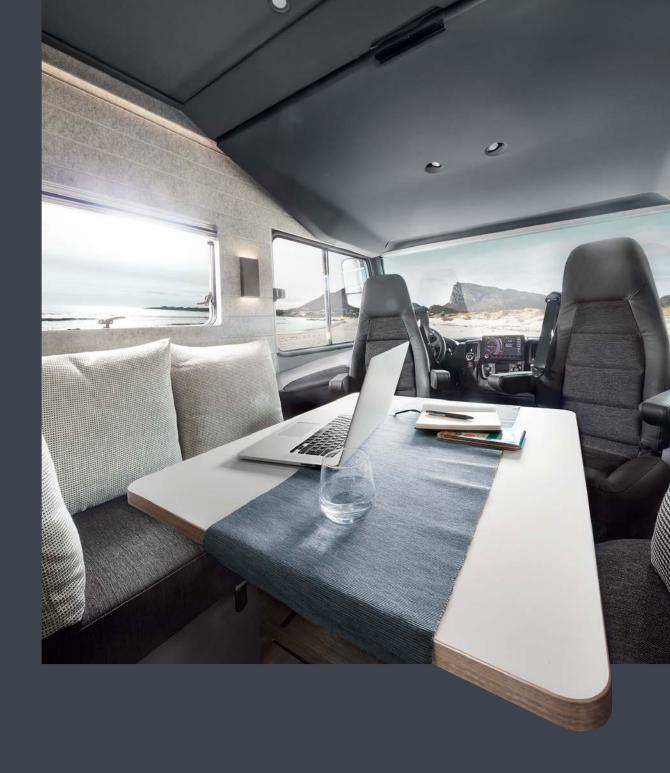

# WHEN OFF THE ROAD, THERE'S NO REAL USE FOR THE COCKPIT.

### The multifunctional cockpit perfectly melds into the living area.

A generous cockpit really pays off, most particularly on longer trips. It's even better when you don't have to give up any space for it in the living area. The cockpit simply needed various features built into it to make it a more integral part of the living area than a pair of rotated front seats.

Integrated side drawers with more storage space for the driver and front passenger

Station for smartphone and tablet with inductive charging and USB