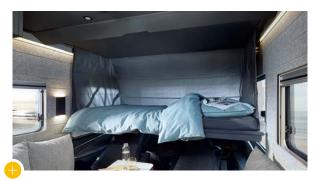

### Bigger sleeping area with more than two metres of bed length.

There is nothing like falling into bed after a long day of travel adventures. And it's even better when you don't need to worry about falling on the floor instead. Thanks to the extraordinarily generous size of the beds.

Sliding door and lifting shelf come together to flexibly separate the living and sleeping areas

Rear panel Available in four colours

Queen size bed Our 140x200 cm queen size bed is available as an alternative

# A LIFTING BED IS NOT ATTRACTIVE, BUT CONVENIENT.

### New slim-design lifting bed. You only see it when you need it.

Our new optional lifting bed is truly a sight to behold. Assuming you can find it. Thanks to its slim design, it simply disappears into the anthracite ceiling. We were so taken with the solution that we patented it.

**Smoothly transitions into the ceiling** For a harmonious sense of space.