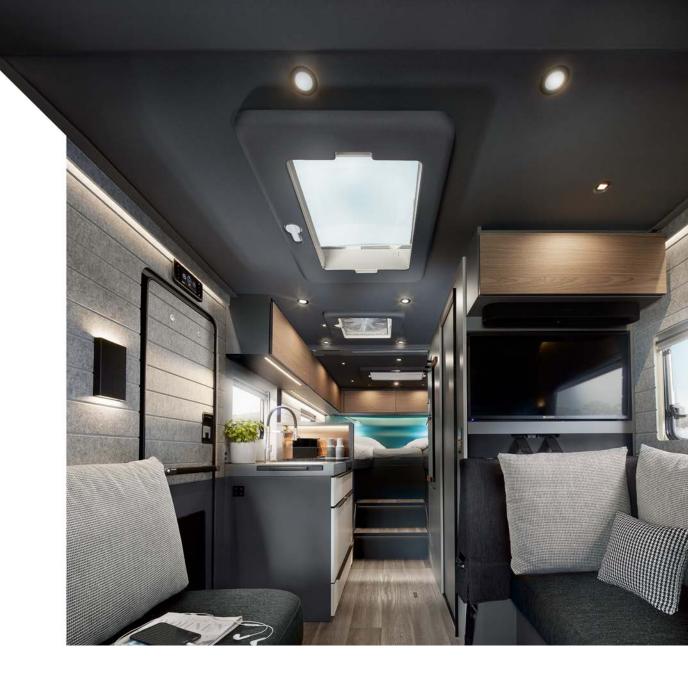

# **DARK CEILINGS MAKE ROOMS** FEEL SMALL.

### An anthracite ceiling for an extraordinary feel-good atmosphere.

After going all out with our clever features to significantly increase the amount of space inside, the anthracite ceiling now significantly increases the feel-good factor. Together with the felt walls, it provides a harmonious atmosphere during the day, while its indirect lighting creates a relaxed atmosphere in the evening.