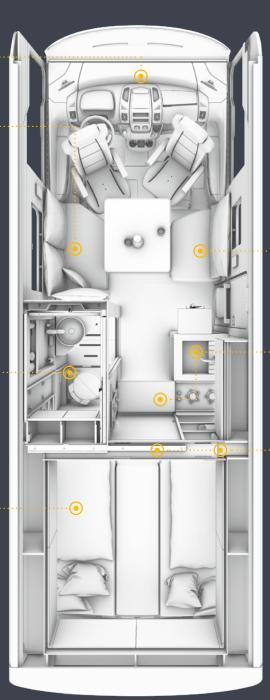

Lifting bed\* • · · · · · · · · · smoothly transitions into the ceiling

Rotating bench seat\* • adds two additional belted seats to the lounge area

Flexible bathroom • · · with a sliding wall

Transverse beds • · · · · · more than 200 cm long

Alternative queen size bed measuring 140x200 cm

 Bench seat (passenger side) optional with a folding seat

 Expandable kitchen\* in an L-kitchen desian

 Lifting shelf\* and sliding door to separate the sleeping and living areas

\*optional