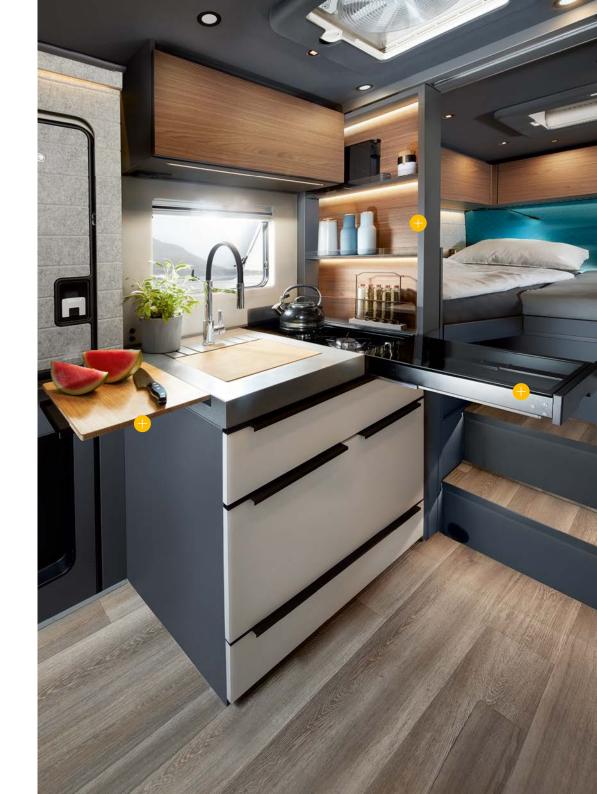

### The expandable kitchen. Grows to meet its challenges.

Just imagine a kitchen in a motorhome that only shows its true greatness when needed. And then basically disappears for the remaining 22 hours of the day. Just like the clever features in our optional premium kitchen package, which we've also alltrademarked.

### Pull-out cutting board

It's nice to really spread your culinary wings and fly while cooking. That applies to the cook just as much as it does to the kitchen. And this kitchen is guaranteed to provide enough space with its pull-out cutting board.

### Electric kitchen shelf

With the lifting kitchen shelf, all your cooking essentials are always at hand. And then disappear after you're done so you only see them when you need them. Sinks into obscurity. Electrically, of course.

### Extendable working surface

You can never have too much working surface in the kitchen. Which is why it can easily be extended in the iSmove. So both you and your kitchen can go above and beyond while cooking.