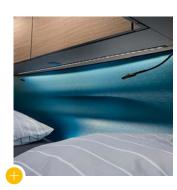

### An anthracite ceiling for an extraordinary feel-good atmosphere.

After going all out with our clever features to significantly increase the amount of space inside, the anthracite ceiling now significantly increases the feel-good factor. Together with the felt walls, it provides a harmonious atmosphere during the day, while its indirect lighting creates a relaxed atmosphere in the evening.

### Acoustic walls made of sustainable felt for natural ambient sound.

The optional felt walls in the iSmove perfectly complete the sense of space. After all, the clear lines of sight only make sense if your ears give the same feedback. Namely fantastic ambient sound that takes the feel-good atmosphere of the iSmove to the next level.