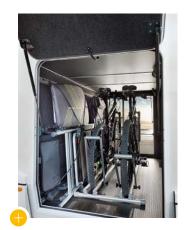

# WE REALLY WENT ALL OUT TO PROVIDE A SERIOUS AMOUNT OF STORAGE SPACE.

The iSmove not only gives you plenty of room, but also plenty of storage space for your luggage. And the corresponding payload so there's no need to leave anything behind.

**Exterior drawers\*** Storage space for anything you want to access quickly.

Rear garage Provides space for bicycles, surf boards and bulky items.