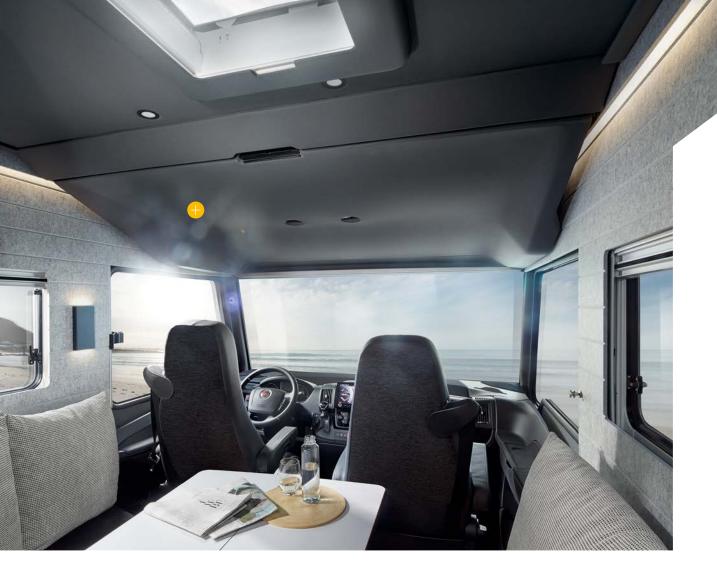

# THE INTERIOR. NO ROOM FOR RULES.

The iSmove shows its true brilliance with its interior, which is where we've made sure you have a whole lot more room. Not by making compromises, but by adding clever features that create space where things gets tight.

### An interior full of space. And ideas.

Where should we start? That was exactly what we asked ourselves while working on the interior. And the most important thing was to just keep going until we had maximised what we could get out of the existing space.

### An anthracite ceiling for an extraordinary feel-good atmosphere.

After going all out with our clever features to significantly increase the amount of space inside, the anthracite ceiling now significantly increases the feel-good factor. Together with the felt walls, it provides a harmonious atmosphere during the day, while its indirect lighting creates a relaxed atmosphere in the evening.

### Our rotating back seat. Opens up brand new perspectives on the road.

An open-plan living space with a cosy face-toface lounge area and enough room for three more safe belted seats. We invented a rotating bench seat (optional) that transforms from a safe seat into a couch with just one easy step as soon as you are off the road. That's unique, which is why it's another clever feature that we patented. And on the opposite side, we also built in an optional fifth seat.

### The multifunctional cockpit perfectly melds into the living area.

A generous cockpit really pays off, most particularly on longer trips. It's even better when you don't have to give up any space for it in the living area. The cockpit simply needed various features built into it to make it a more integral part of the living area than a pair of rotated front seats.