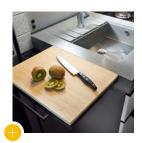

### Pull-out cutting board

It's nice to really spread your culinary wings and fly while cooking. That applies to the cook just as much as it does to the kitchen. And this kitchen is guaranteed to provide enough space with its pull-out cutting board.