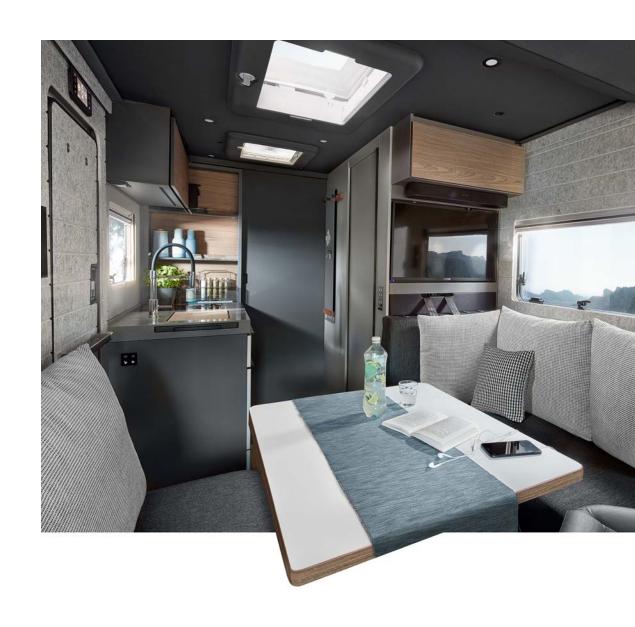

# THE INTERIOR. NO ROOM FOR RULES.

The iSmove shows its true brilliance with its interior, which is where we've made sure you have a whole lot more room. Not by making compromises, but by adding clever features that create space where things gets tight.

### An interior full of space. And ideas.

Where should we start? That was exactly what we asked ourselves while working on the interior. And the most important thing was to just keep going until we had maximised what we could get out of the existing space.

### An anthracite ceiling for an extraordinary feel-good atmosphere.

After going all out with our clever features to significantly increase the amount of space inside, the anthracite ceiling now significantly increases the feel-good factor. Together with the felt walls, it provides a harmonious atmosphere during the day, while its indirect lighting creates a relaxed atmosphere in the evening.

### Acoustic walls made of sustainable felt for natural ambient sound.

The optional felt walls in the iSmove perfectly complete the sense of space. After all, the clear lines of sight only make sense if your ears give the same feedback. Namely fantastic ambient sound that takes the feel-good atmosphere of the iSmove to the next level.

### Our rotating back seat. Opens up brand new perspectives on the road.

An open-plan living space with a cosy face-toface lounge area and enough room for three more safe belted seats. We invented a rotating bench seat (optional) that transforms from a safe seat into a couch with just one easy step as soon as you are off the road. That's unique, which is why it's another clever feature that we patented. And on the opposite side, we also built in an optional fifth seat.