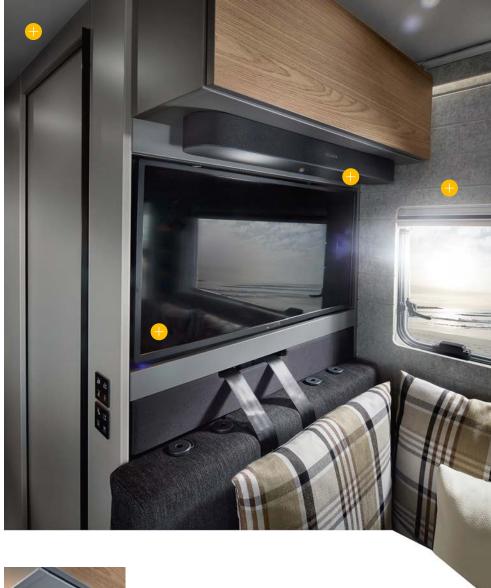

Acoustic felt\* for perfect ambient sound

**Smart microfibre** covering\* on the ceiling and skylight frames

32" TV\* for relaxed evenings

Sonos sound system\* for the optimal sound experience

# THE ENTRY DOOR **ALWAYS NEEDS TO HAVE** A WINDOW.

### Windowless entry door. For a cohesive design, inside and out.

Where did the idea come from that the only door in an integrated motorhome needs a window, and why? Doesn't a motorhome look better both inside and out when you leave out the window and seamlessly integrate the entry door?

### DACK CEATO DAUN JEAIJ **ALWAYS HAVE** TO FACE **LUDIMY DD** TUNWAND.

### Our rotating back seat. Opens up brand new perspectives on the road.

An open-plan living space with a cosy face-toface lounge area and enough room for three more safe belted seats. We invented a rotating bench seat (optional) that transforms from a safe seat into a couch with just one easy step as soon as you are off the road. That's unique, which is why it's another clever feature that we patented. And on the opposite side, we also built in an optional fifth seat.