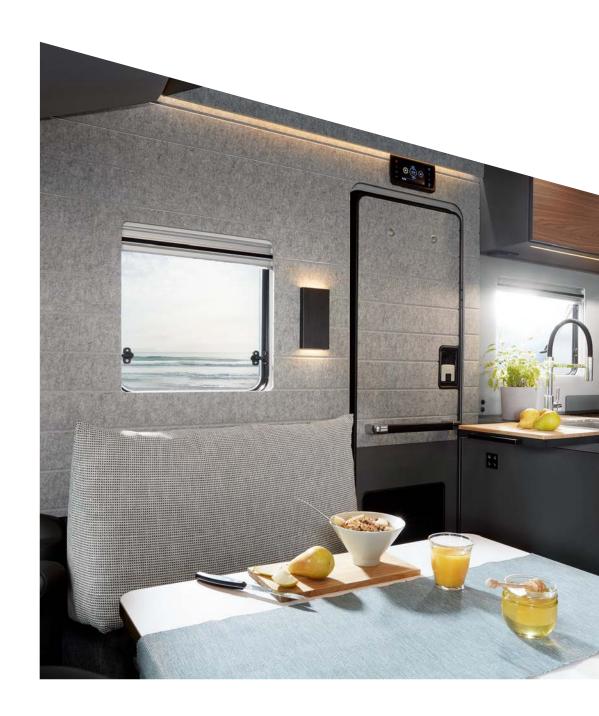

### An anthracite ceiling for an extraordinary feel-good atmosphere.

After going all out with our clever features to significantly increase the amount of space inside, the anthracite ceiling now significantly increases the feel-good factor. Together with the felt walls, it provides a harmonious atmosphere during the day, while its indirect lighting creates a relaxed atmosphere in the evening.

### Acoustic walls made of sustainable felt for natural ambient sound.

The optional felt walls in the iSmove perfectly complete the sense of space. After all, the clear lines of sight only make sense if your ears give the same feedback. Namely fantastic ambient sound that takes the feel-good atmosphere of the iSmove to the next level.

### Days of self-sufficient travelling

Even the most spectacular interior is only half as nice if you can't enjoy it exactly where you please. And that's why we provide the maximum level of self sufficiency with our technical features. Take the standard 200-litre fresh water tank as an example, so you can always go with the flow. Or our optional 50-litre fixed gas tank. The optional 120-litre fixed tank toilet is even exclusive in this class. And the standard 100 Ah lithium cabin battery makes sure your energy levels are always topped up. Especially when you're able to produce it yourself with the optional 125 W solar panel with an MPPT solar controller. Now that's seriously self sufficient.